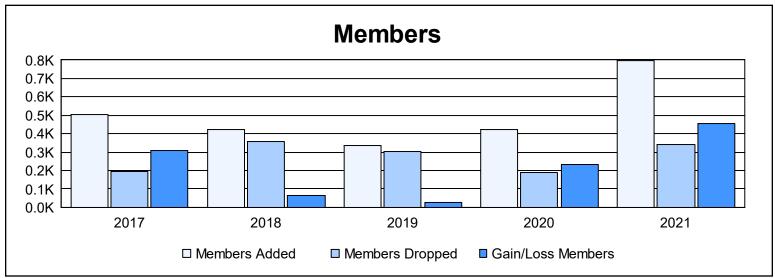

District D 6 As of June 2021 Cumulative

| Year      | New<br>Clubs | Dropped<br>Clubs | Gain/<br>Loss<br>Clubs | New<br>Members | Charter<br>Members | Reinstate<br>Members | Transfer<br>Members | Total<br>Member<br>Added | Total<br>Members<br>Dropped | Gain/<br>Loss<br>Members |
|-----------|--------------|------------------|------------------------|----------------|--------------------|----------------------|---------------------|--------------------------|-----------------------------|--------------------------|
| 2016-2017 | 3            | 0                | 3                      | 394            | 90                 | 17                   | 3                   | 504                      | 194                         | 310                      |
| 2017-2018 | 3            | 2                | 1                      | 318            | 85                 | 13                   | 8                   | 424                      | 360                         | 64                       |
| 2018-2019 | 7            | 1                | 6                      | 151            | 165                | 15                   | 2                   | 333                      | 305                         | 28                       |
| 2019-2020 | 7            | 0                | 7                      | 207            | 211                | 3                    | 0                   | 421                      | 187                         | 234                      |
| 2020-2021 | 12           | 2                | 10                     | 455            | 320                | 17                   | 5                   | 797                      | 342                         | 455                      |
| Average   | 6            | 1                | 5                      | 305            | 174                | 13                   | 4                   | 496                      | 278                         | 218                      |