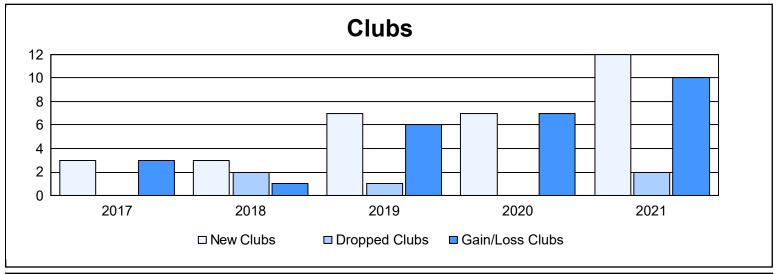

District D 6 As of June 2021 Cumulative

| Year      | New<br>Clubs | Dropped<br>Clubs | Gain/<br>Loss<br>Clubs | New<br>Members | Charter<br>Members | Reinstate<br>Members | Transfer<br>Members | Total<br>Member<br>Added | Total<br>Members<br>Dropped | Gain/<br>Loss<br>Members |
|-----------|--------------|------------------|------------------------|----------------|--------------------|----------------------|---------------------|--------------------------|-----------------------------|--------------------------|
| 2016-2017 | 3            | 0                | 3                      | 394            | 90                 | 17                   | 3                   | 504                      | 194                         | 310                      |
| 2017-2018 | 3            | 2                | 1                      | 318            | 85                 | 13                   | 8                   | 424                      | 360                         | 64                       |
| 2018-2019 | 7            | 1                | 6                      | 151            | 165                | 15                   | 2                   | 333                      | 305                         | 28                       |
| 2019-2020 | 7            | 0                | 7                      | 207            | 211                | 3                    | 0                   | 421                      | 187                         | 234                      |
| 2020-2021 | 12           | 2                | 10                     | 455            | 320                | 17                   | 5                   | 797                      | 342                         | 455                      |
| Average   | 6            | 1                | 5                      | 305            | 174                | 13                   | 4                   | 496                      | 278                         | 218                      |